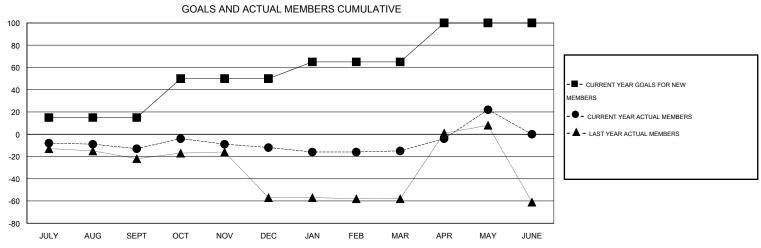

## MONTHLY MEMBERSHIP PROGRESS REPORT

District 118 K

Results as of: 5/31/2015

## **LOCATION TURKEY**

|  |  | <b>4</b> |
|--|--|----------|
|  |  |          |

| Clubs                   |                  |           |                  | Members               |                          |                    |                                     |                    |                  |
|-------------------------|------------------|-----------|------------------|-----------------------|--------------------------|--------------------|-------------------------------------|--------------------|------------------|
| RESULTS FOR 2014-2015   |                  |           |                  | RESULTS FOR 2014-2015 |                          |                    |                                     |                    |                  |
| QUARTER                 | NEW CLUB<br>GOAL | NEW CLUBS | DROPPED<br>CLUBS | NET<br>GAIN/LOSS      | QUARTER                  | NEW MEMBER<br>GOAL | CHARTER AND<br>NEW MEMBERS<br>ADDED | DROPPED<br>MEMBERS | NET<br>GAIN/LOSS |
| JULY/AUG/SEPT           | 0                | 0         | 0                | 0                     | JULY/AUG/SEPT            | 15                 | 2                                   | 15                 | -13              |
| OCT/NOV/DEC JAN/FEB/MAR | 1<br>0           | 0         | 0                | 0                     | OCT/NOV/DEC  JAN/FEB/MAR | 35<br>15           | 15<br>10                            | 14<br>13           | 1<br>-3          |
| APR/MAY/JUNE            | 1                | 1         | 0                | 1                     | APR/MAY/JUNE             | 35                 | 46                                  | 9                  | 37               |